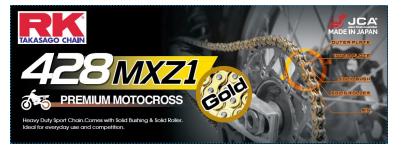

## <u> 428MXZI</u>

## <u>Heavy Duty Premium</u> <u>Motocross Chain</u>

| RK Model | Application |     |     |      |     |     |     |     |  |
|----------|-------------|-----|-----|------|-----|-----|-----|-----|--|
|          | 100         | 200 | 300 | 400  | 500 | 600 | 700 | 800 |  |
| 420MXZ   | 50~150cc    |     |     |      |     |     |     |     |  |
| 428MXZ1  |             | 50  | ~1  | 50cc | ;   |     |     |     |  |

- The Reinforced Heavy Duty Chain for Motocross. Designed for motocross rider, lighter weight but stronger chain compare to Heavy Duty Chain.
- RK MXZ series feature chromoly steel construction with seamless rollers and bushings, and special alloy pins for added strength.
- Excellent quality and cost performance for motocross riders.