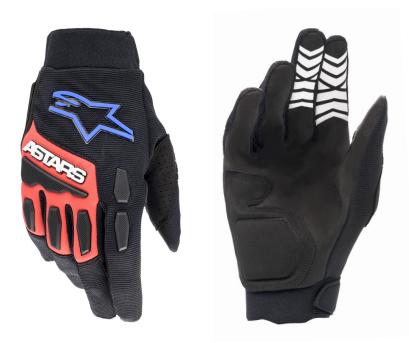

## FULL BORE XT GLOVE MOTOCROSS/OFF-ROAD SIZES: S-2XL

Engineered specifically to handle the rigors of Enduro riding and featuring a design optimized for the perfect blend of performance, protection and airflow, the Fullbore XT Glove is constructed from an advanced, breathable stretch fabric for rider comfort and an optimal fit.

1. Ergonomic palm for optimal comfort on the handlebar/grips for long riding sessions.

2. Neoprene and TPR on knuckle area offers enhanced protection for impact and possible branches/rock hit in trail riding while also being supremely flexible.

3. Ergonomic wrist adjustment provides a secure, customized fit while delivering optimal feel and control with the bike.

- Upper constructed from breathable stretch fabric for rider comfort and optimal fit.
- Synthetic suede palm for high levels of durability and grip.
- Silicon print on fingertips for optimized grip.
- Stretch fourchettes for optimal levels of comfort and flexibility.
- Reinforced thumb patches for enhanced durability and abrasion resistance.
- Stretch cuff for an optimized fit with a strap closure for security.
- Conductive palm for use with smartphones.
- According to European statutory law the CE mark is a conformity requirement for the marketing of this product. The following standards apply: Fully CE certified motorcycling product: CE Level 1.