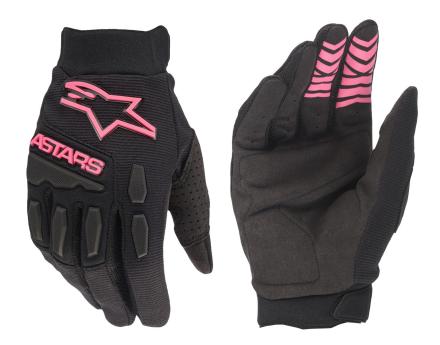

## STELLA FULL BORE GLOVE

MOTOCROSS/OFF-ROAD SIZES: S-XL

- Ergonomic padded palm for optimal comfort on the handlebar/grips for long riding sessions.
- Neoprene and TPR on the knuckle area offers enhanced protection against impacts and possible branches/rock strikes when trail riding while also being supremely flexible for enhanced comfort.
- Ergonomic wrist adjustment provides a secure, customized fit while delivering optimal feel with the bike's controls.
- Upper constructed from a breathable stretch fabric for high levels of rider comfort and an optimized fit.
- Synthetic suede palm for high levels of durability and grip.
- Silicon print on fingertips for optimized grip with the bike's controls.
- Stretch fourchettes for optimal levels of comfort and flexibility.
- Reinforced thumb patches for enhanced durability and abrasion resistance.
- Stretch cuff for an optimized fit with a strap closure for security.